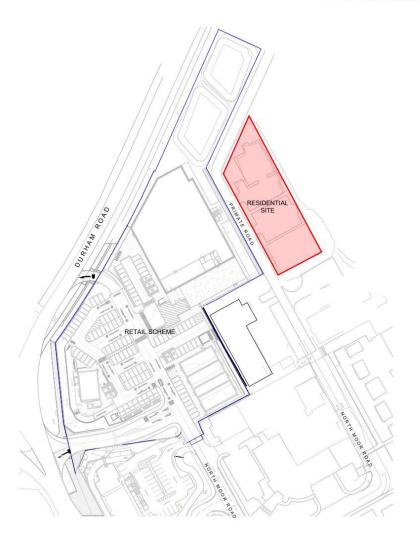

#### **Description**

The site comprises a level parcel of land formerly used as a car park for the recently demolished Farringdon Police Station totalling approximately **0.58 acres** accessed from Primate Road, as shown on the plan attached.

#### **Adjacent Developments**

Construction has recently commenced on the adjacent former Farringdon police station site providing new retail scheme accessed from North Moor Lane adjacent to McDonalds, scheduled for completion Q1 2025. Occupiers include B&M, Greggs, Costa, Westway Vets, Marie Currie, The Tanning Studio and Fastned EV Charging.

We understand the adjoining green field site has been acquired by Bernicia Homes and will provide an affordable homes scheme of approximately 40-45 units. TBC

#### Scheme

The attached plan shows an indicative scheme only showing the layout of 12 semi-detached dwellings however planning consent has not been submitted and would need to be agreed by the purchaser with the Local authority. Alternative configurations/schemes may be given consideration.