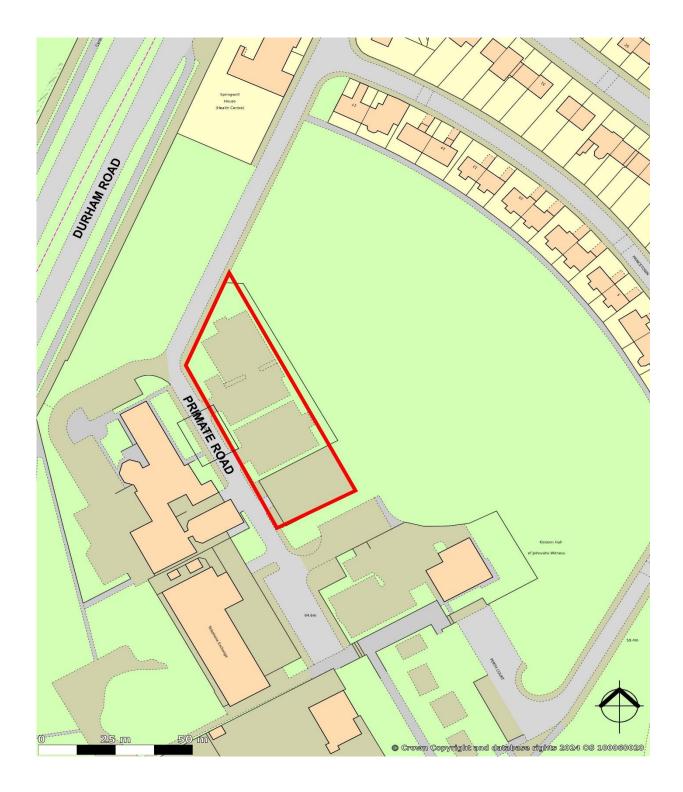

### **Development Site**

Primate Road Off Durham Road Sunderland SR3 1TQ

- Plot of land totalling approximately 0.58 acres
- Located just off Durham Road (A690)
- Accessed via Primate Road
- Potential for up to 12 residential units STP\*
- · Adjacent to proposed Bernicia Homes scheme

#### Location

Located just of Durham Road (A690) immediately to the rear of the former Farringdon police and fire stations presently accessed via Primate Road.

#### **Description**

The site comprises a level parcel of land formerly used as a car park for the recently demolished Farringdon Police Station totalling approximately **0.58 acres** accessed from Primate Road, as shown on the plan attached.