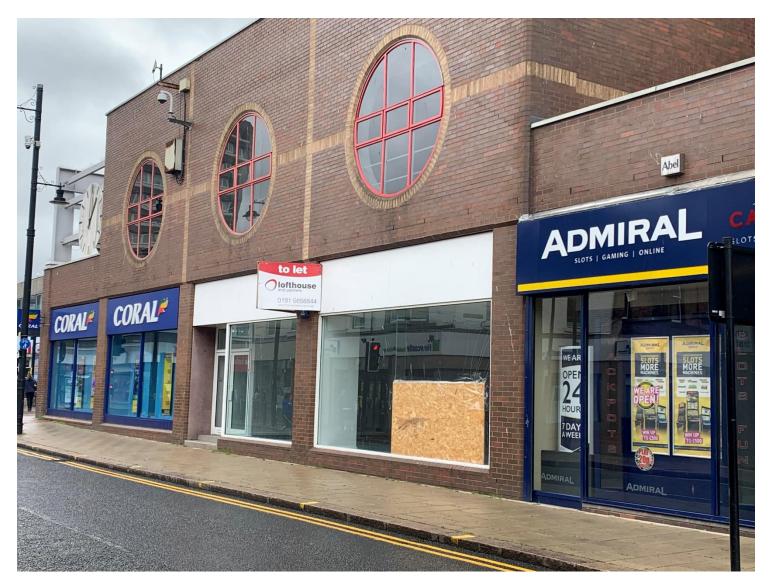

## **Retail Premises**

3b Signal House Waterloo Place Sunderland SR1 3HT

- · Very well-presented city centre retail premises
- Ground floor sales 863 ft2 (80 m2)
- First Floor ancillary 293 ft2 (27.22 m2)
- Adjacent to Sunderland Railway Station
- Nearby occupiers Specsavers, Coral and Santander
- Potential qualification for NIL Business RATES\*

#### Location

The property is located within the City Centre forming part of a larger modern block where nearby occupiers include William Hill, Specsavers, Coral and Northumbria Police (adjacent). The premises are within close proximity of Sunderland Railway Station and The Bridges Shopping Centre as shown on the attached Goad Plan.

#### **Description**

The premises are very well presented throughout having been previously occupied by Dawson and Sanderson comprising ground floor sales shop with offices/ancillary accommodation at first floor level.