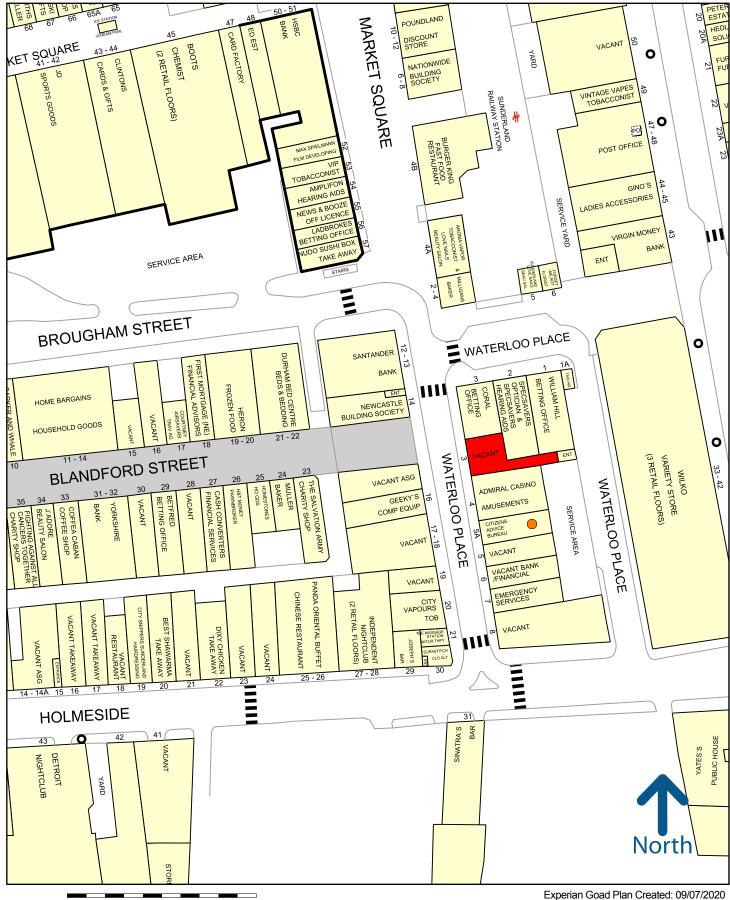

#### Location

The property is located within the City Centre forming part of a larger modern block where nearby occupiers include William Hill, Specsavers, Coral and Northumbria Police (adjacent). The premises are within close proximity of Sunderland Railway Station and The Bridges Shopping Centre as shown on the attached Goad Plan.