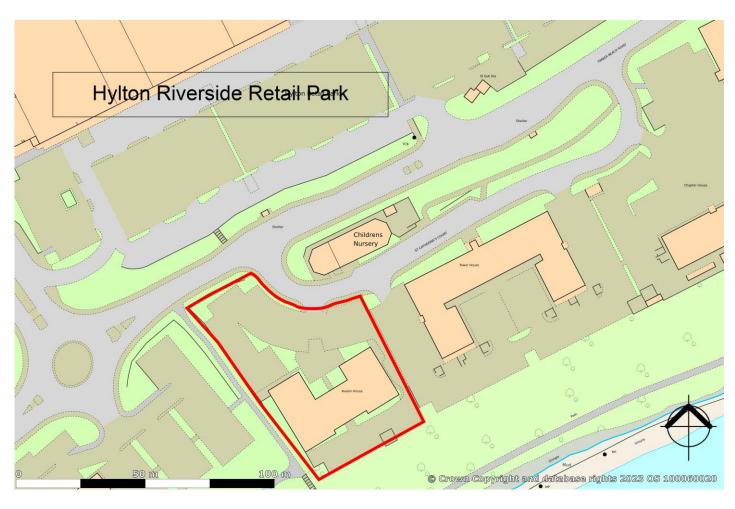

#### Location

Avalon House is prominently located on St Catherine's Court just off Colima Avenue on Sunderland Enterprise Park and within close proximity of the new Spire Bridge crossing. The building benefits from superb river views being on the C2C cycle route and provides immediate access to Wessington Way (A1231) and in turn the A19 and A1M. Nearby occupiers include BGL Group, Berghaus and NHS amongst others. Sunderland Enterprise Park has a regular bus service and benefits from a Retail Park, a Children's Nursery, Costa Coffee, Gregg's and Card Factory all within walking distance. Other occupiers at Avalon House include Torgersen's Accountants and The Royal College of Nursing. The first-floor suite is under refurbishment ready to take a new occupier (to be announced) in 2024.